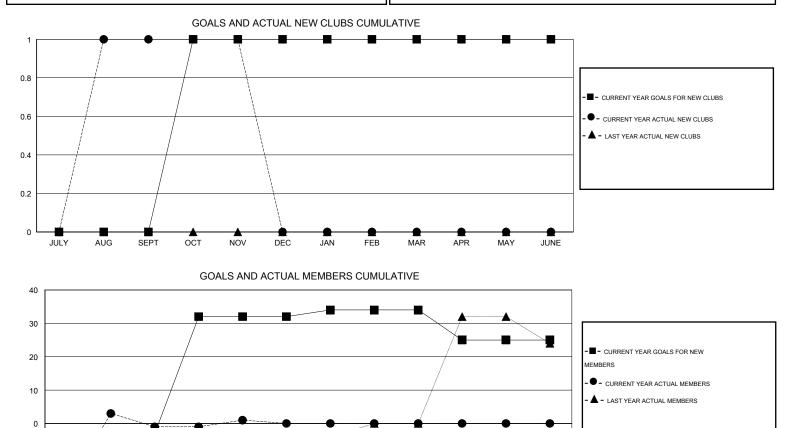

## LOCATION CZECH REPUBLIC

| Clubs<br>RESULTS FOR 2015-2016 |   |   |   |   | Members<br>RESULTS FOR 2015-2016 |    |    |    |    |
|--------------------------------|---|---|---|---|----------------------------------|----|----|----|----|
|                                |   |   |   |   |                                  |    |    |    |    |
| JULY/AUG/SEPT                  | 0 | 1 | 1 | 0 | JULY/AUG/SEPT                    | -3 | 28 | 29 | -1 |
| OCT/NOV/DEC                    | 1 | 0 | 0 | 0 | OCT/NOV/DEC                      | 35 | 9  | 7  | 2  |
| JAN/FEB/MAR                    | 0 | 0 | 0 | 0 | JAN/FEB/MAR                      | 2  | 0  | 0  | 0  |
| APR/MAY/JUNE                   | 0 | 0 | 0 | 0 | APR/MAY/JUNE                     | -9 | 0  | 0  | 0  |